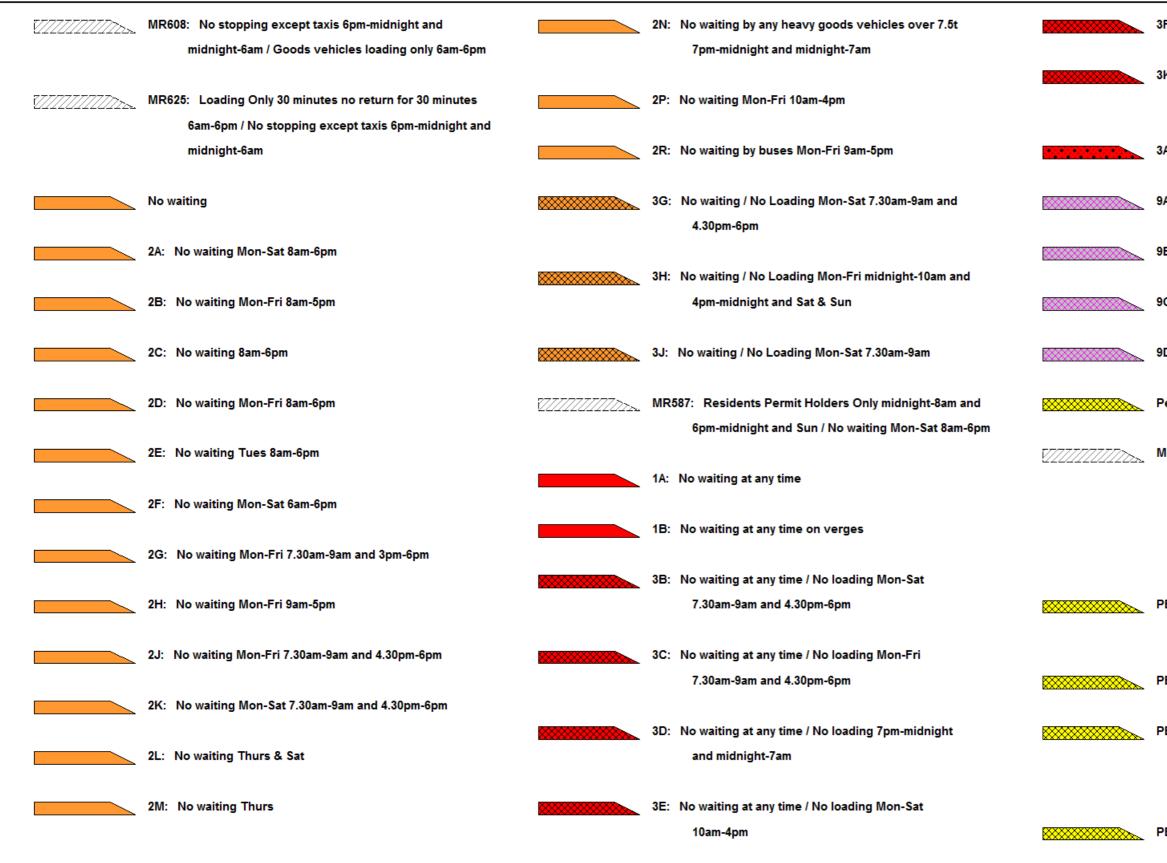

|                                              | 4W: | Limited waiting 30 mins no return within 30 mins          | V/////////>>> | MR  | 623: Loading Only 30 minutes no return for 30 minutes     |                                              | 7L: |
|----------------------------------------------|-----|-----------------------------------------------------------|---------------|-----|-----------------------------------------------------------|----------------------------------------------|-----|
|                                              |     | Mon-Sat 8am-6pm Partial Footway Parking                   |               |     | Mon-Sat 9am-3pm / Limited waiting 1 hour no return within |                                              |     |
|                                              |     |                                                           |               |     | 1 hour Mon-Sat 3pm-6pm                                    |                                              | 7M: |
|                                              | 4X: | Limited waiting 2 hours no return within 1 hour           |               |     |                                                           |                                              |     |
|                                              |     | Mon-Fri 8am-6pm Partial Footway Parking                   |               | MR  | 506: Limited waiting 1 hour no return within 1 hour       |                                              | 7N: |
|                                              |     |                                                           |               |     | Fri-Weds 8am-6pm / No waiting Thurs                       |                                              |     |
|                                              | 4Y: | Limited waiting 1 hour no return within 1 hour            |               |     |                                                           |                                              | 7P: |
|                                              |     | Mon-Sat 3pm-6pm                                           | 7777777777777 | MR  | 563: Limited waiting 2 hours no return within 1 hour      |                                              |     |
|                                              |     |                                                           |               |     | Mon-Sat 9am-4.30pm / No waiting / No Loading Mon-Sat      |                                              | 7Q: |
|                                              | 6A: | Limited waiting 1 hour no return within 1 hour            |               |     | 7.30am-9am and 4.30pm-6pm                                 |                                              |     |
|                                              |     | Mon-Sat 8am-6pm 01 Oct - 31 May except resident's parking |               |     |                                                           |                                              | 7W: |
|                                              |     | permit holders                                            |               | MR  | 610: Limited waiting 1 hour no return within 1 hour       |                                              |     |
|                                              |     |                                                           |               |     | Mon-Sat 8am-6pm / No stopping except taxis 6pm-midnight   |                                              |     |
|                                              | 6B: | Limited waiting 1 hour no return within 1 hour            |               |     | and midnight-8am                                          |                                              | 7Y: |
|                                              |     | Mon-Sat 8am-6pm except resident's parking permit holders  |               |     |                                                           |                                              |     |
|                                              |     |                                                           |               | Loa | ading Bay                                                 |                                              |     |
|                                              | 6C: | Limited waiting 2 hours no return within 1 hour           |               |     |                                                           |                                              | 7Z: |
|                                              |     | Mon-Sat 8am-6pm 01 Oct - 31 May except resident's parking |               | 7D: | Goods vehicles loading only 6am-6pm                       |                                              |     |
|                                              |     | permit holders                                            |               |     |                                                           |                                              |     |
|                                              |     |                                                           |               | 7E: | Goods vehicles loading only Mon-Sat 6am-6pm               | 777777777777777777777777777777777777777      | MR  |
|                                              | 6D: | Limited waiting 2 hours no return within 1 hour           |               |     |                                                           |                                              |     |
|                                              |     | Mon-Sat 8am-6pm except resident's parking permit holders  |               | 7F: | Goods vehicles loading only Mon-Sat 8am-6pm               |                                              |     |
|                                              |     |                                                           |               |     |                                                           |                                              |     |
|                                              | 6E: | Limited waiting 20 mins no return within 3 hours          |               | 7G: | Loading Only 30 mins no return for 1 hour Mon-Sat         | <i>\\\\\\\\\\\\\\\\\\\\\\\\\\\\\\\\\\\\\</i> | MR  |
|                                              |     | Mon-Sat 8am-6pm except resident's parking permit holders  |               |     | 8am-6pm                                                   |                                              |     |
|                                              |     |                                                           |               |     |                                                           |                                              |     |
|                                              | 6F: | Limited waiting 30 mins no return within 1 hour           |               | 7H: | Loading Only 30 minutes no return for 30 minutes          | <i>\\\\\\\\\\\\\\\\\\\\\\\\\\\\\\\\\\\\\</i> | MR  |
|                                              |     | Mon-Fri 9am-4pm except resident's parking permit holders  | <u></u>       |     |                                                           | <u>uzzan</u>                                 |     |
|                                              |     |                                                           |               | 7J: | Loading Only 30 minutes no return for 30 minutes          |                                              |     |
| <i>\777777777777</i>                         | MR  | 616: Limited waiting 1 hour no return within 1 hour       |               |     | 8am-6pm                                                   | <i>{////////////////////////////////////</i> | MR  |
| <i>~~~~~~~~~~~~~~~~~~~~~~~~~~~~~~~~~~~~~</i> |     | Mon-Sat 3pm-6pm / Goods vehicles loading only 30 minutes  |               |     |                                                           |                                              |     |
|                                              |     | no return for 30 mins Mon-Sat 9am-3pm                     |               | 7K· | Loading Only 4pm-midnight and midnight-10am               |                                              |     |
|                                              |     | ne retain for oo ninis won-oat oan-opin                   |               | n.  | Lossing only spin-mengin and monight-roam                 |                                              |     |

### DATE: 24/07/2018

Page 2 of 4

- L: Loading Only 5am-8am
- M: Loading Only 6am-6pm
- N: Loading Only at any time
- 'P: Loading Only Mon-Fri 10am-4pm
- Q: Loading Only Mon-Sat 8am-6pm
- W: Goods vehicles loading only 30 minutes no return for 30 mins Mon-Sat 9am-3pm
- Y: Loading Only 30 minutes no return for 30 minutes
  6am-6pm
- 7Z: Loading Only 30 minutes no return for 30 minutes Mon-Sat 9am-3pm
- IR607: Loading Only Mon-Fri 10am-4pm / No waiting / No Loading Mon-Fri midnight-10am and 4pm-midnight and Sat Sun
- IR576: No stopping except taxis 6pm-midnight and midnight-6am / Loading Only 6am-6pm
- /IR579: No stopping except taxis 8am-midnight and midnight-5am / Loading Only 5am-8am
- IR602: No stopping except taxis 6pm-midnight and midnight-8am / Goods vehicles loading only Mon-Sat 1 8am-6pm

#### DATE: 24/07/2018

Page 3 of 4

- 3F: No waiting at any time / No loading Tues & Fri
- 3K: No waiting at any time / No loading Mon-Sat 7.30am-9am
- 3A: No waiting at anytime / No loading at any time
- 9A: Parking Place
- 9B: Parking Place Solo Motorcycles
- 9C: Parking Place Partial Footway Parking
- 9D: Parking Place Footway Parking