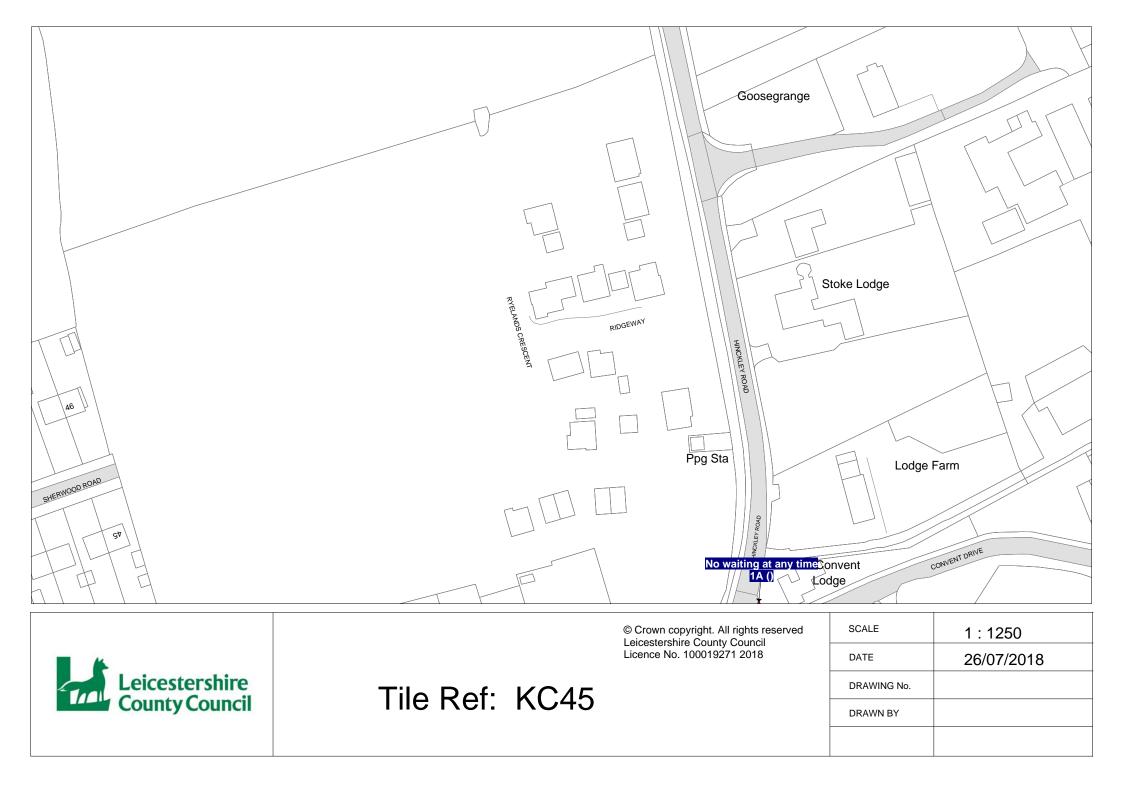

FIRST SCHEDULE Plan(s) to be amended

SECOND SCHEDULE New Plan(s)

KC45 – Stoke Golding KD45 – Stoke Golding

THE COMMON SEAL of THE LEICESTERSHIRE COUNTY COUNCIL was hereunto affixed this twenty second day of May 2019 in the presence of