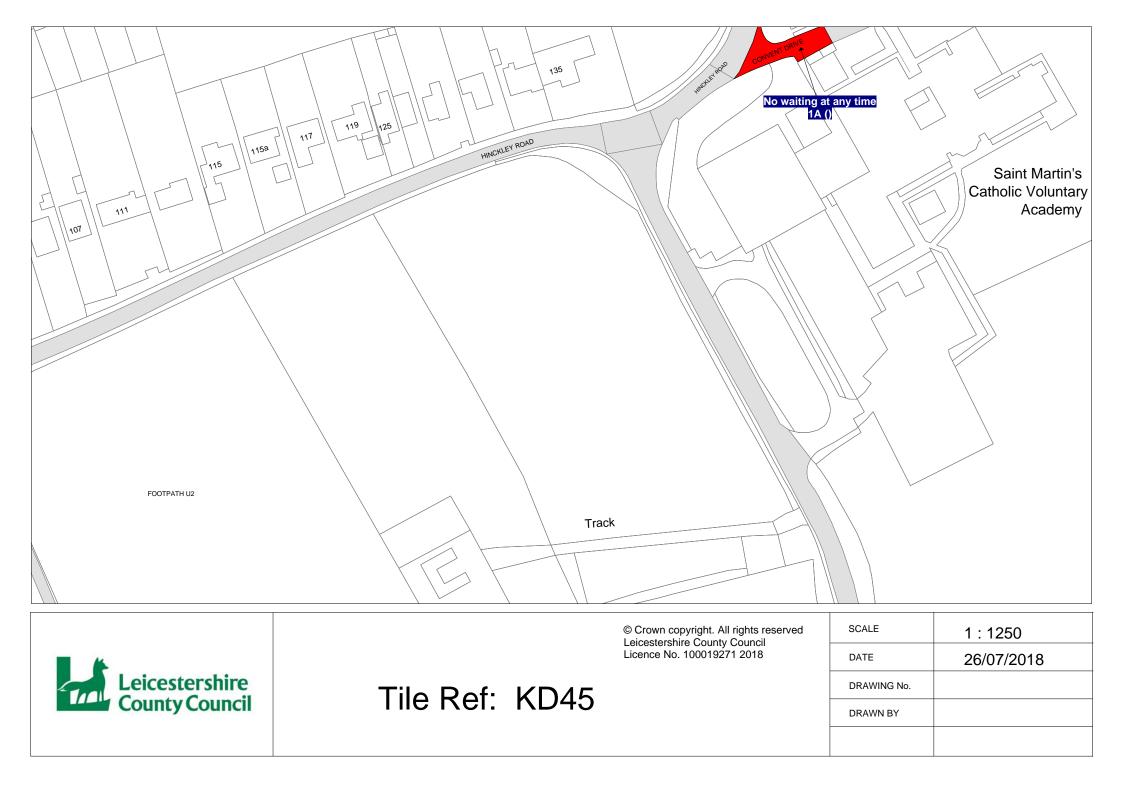

FIRST SCHEDULE Plan(s) to be amended

SECOND SCHEDULE New Plan(s)

KC45 – Stoke Golding KD45 – Stoke Golding

THE COMMON SEAL of THE LEICESTERSHIRE COUNTY COUNCIL was hereunto affixed this twenty second day of May 2019 in the presence of