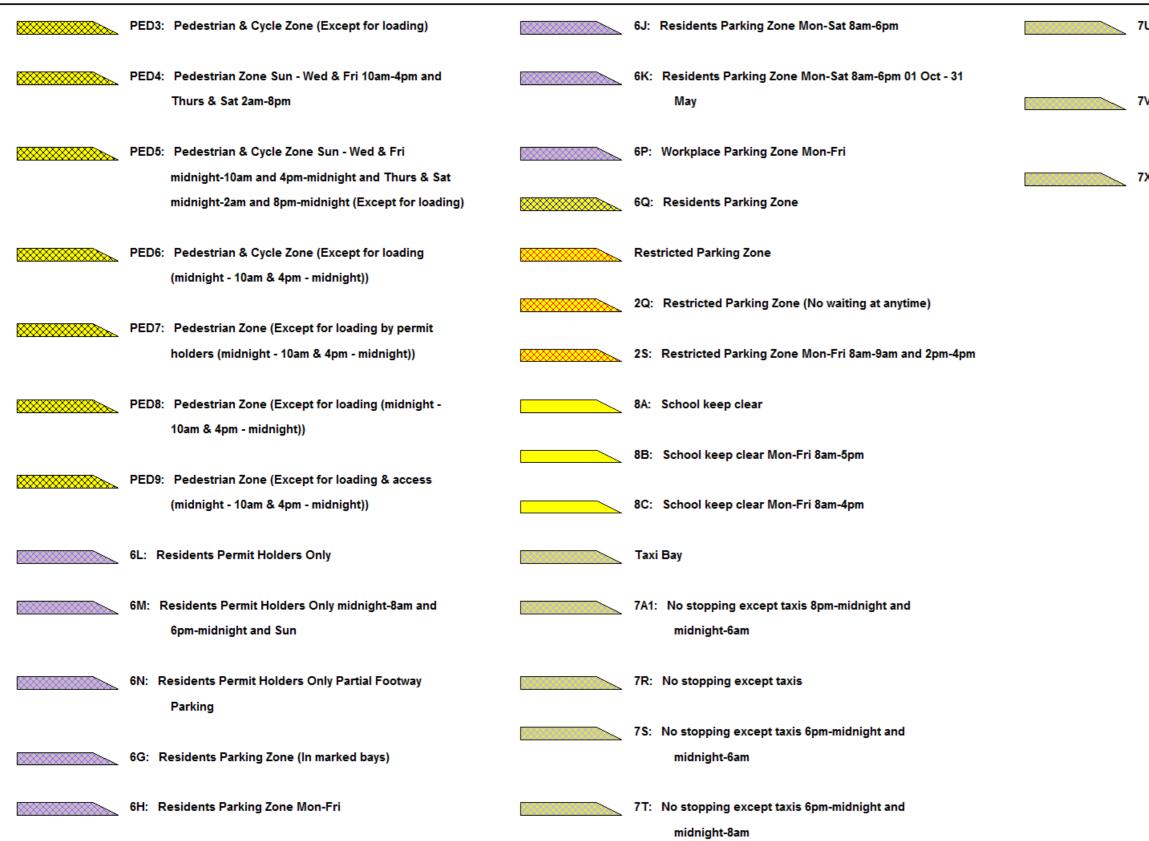

#### Pedestrian Zone

- MR593: Pedestrian & Cycle Zone Sun Wed & Fri midnight-10am and 4pm-midnight and Thurs & Sat midnight-2am and 8pm-midnight (Except for loading) / Pedestrian Zone Sun - Wed & Fri 10am-4pm and Thurs & S 2am-8pm
- PED1: Pedestrian & Cycle Zone (Except for access to off street premises)
- PED10: Pedestrian Zone (Except for loading)
- PED12: Pedestrian & Cycle Zone Except for loading (Sun-Wed midnight-10am,4pm-midnight & Thurs-Sat midnight-4am,8pm-midnight
- PED2: Pedestrian & Cycle Zone

#### DATE: 24/07/2018

Page 4 of 4

- 7U: No stopping except taxis 8am-midnight and midnight-5am
- 7V: No stopping except taxis 9pm-midnight and midnight-2am
- 7X: No stopping except taxis midnight-5am