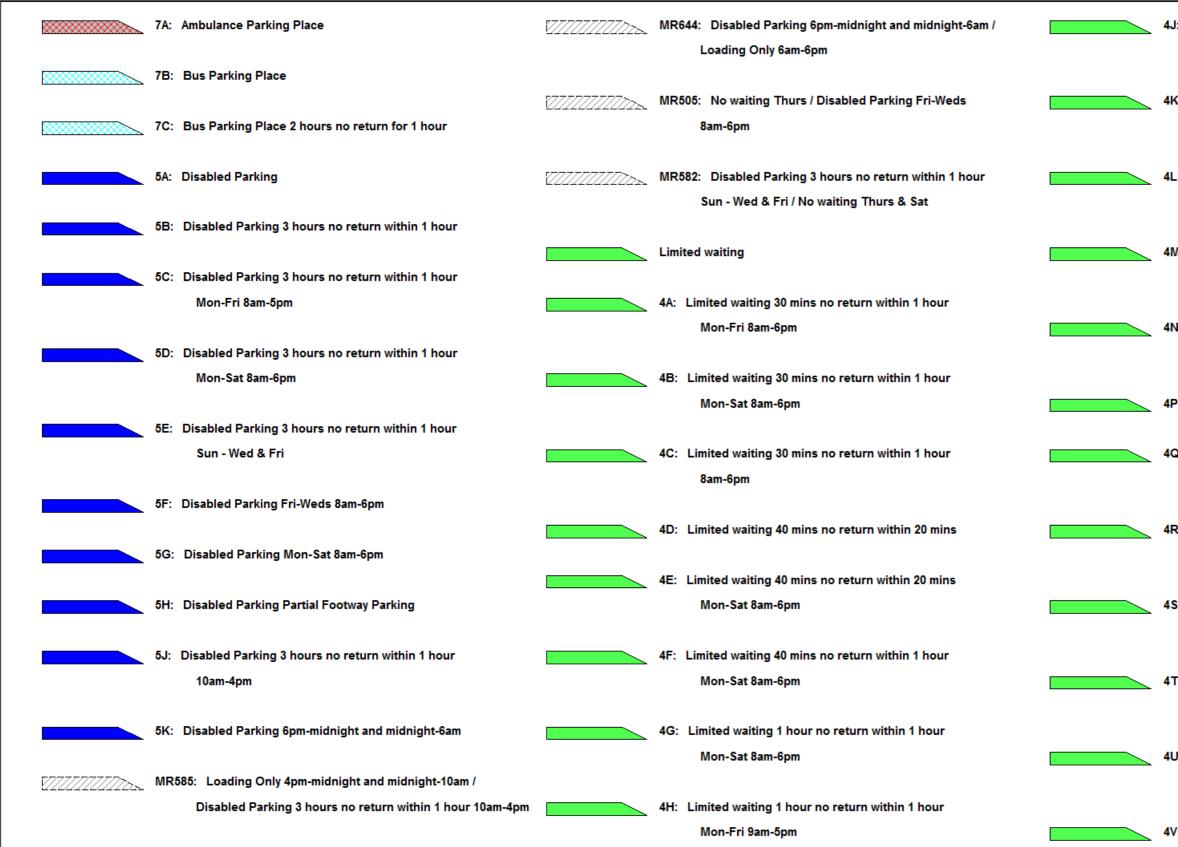

r:-

- This Order shall come into operation on third day of June 2019 and may be cited as "The Leicestershire County Council (Various Roads, The Borough of Hinckley and Bosworth) Consolidation Order 2017 (Convent Drive and Hinckley Road, Stoke Golding) (Amendment 5) Order 2019"
- 2. The "Leicestershire County Council (Hinckley and Bosworth Borough) Consolidation Order 2017" is hereby amended by the plan(s) specified in the First Schedule to this Order and with the inclusion of the plan(s) specified in the Second Schedule, attached hereto.

FIRST SCHEDULE Plan(s) to be amended

SECOND SCHEDULE New Plan(s)

KC45 – Stoke Golding KD45 – Stoke Golding

THE COMMON SEAL of THE LEICESTERSHIRE COUNTY COUNCIL was hereunto affixed this twenty second day of May 2019 in the presence of

tta C











#### DATE: 24/07/2018

#### Page 1 of 4

- 4J: Limited waiting 2 hours no return within 1 hour Mon-Fri 8am-6pm
- 4K: Limited waiting 1 hour no return within 1 hour Fri-Weds 8am-6pm
- 4L: Limited waiting 2 hours no return within 1 hour Mon-Fri 8am-5pm
- 4M: Limited waiting 1 hour no return within 1 hour Mon-Fri 8am-5pm
- 4N: Limited waiting 2 hours no return within 1 hour 8am-6pm
- 4P: Limited waiting 4 hours no return for 12 hours
- 4Q: Limited waiting 2 hours no return within 1 hour Mon-Fri 9am-5pm
- 4R: Limited waiting 1 hour no return within 1 hour Mon-Fri 8am-6pm
- 4S: Limited waiting 1 hour no return within 1 hour 8am-6pm
- 4T: Limited waiting 30 mins no return within 30 mins Mon-Sat 8am-6pm
- 4U: Limited waiting 2 hours no return within 1 hour Mon-Sat 9am-4.30pm 1
- 4V: Limited wai